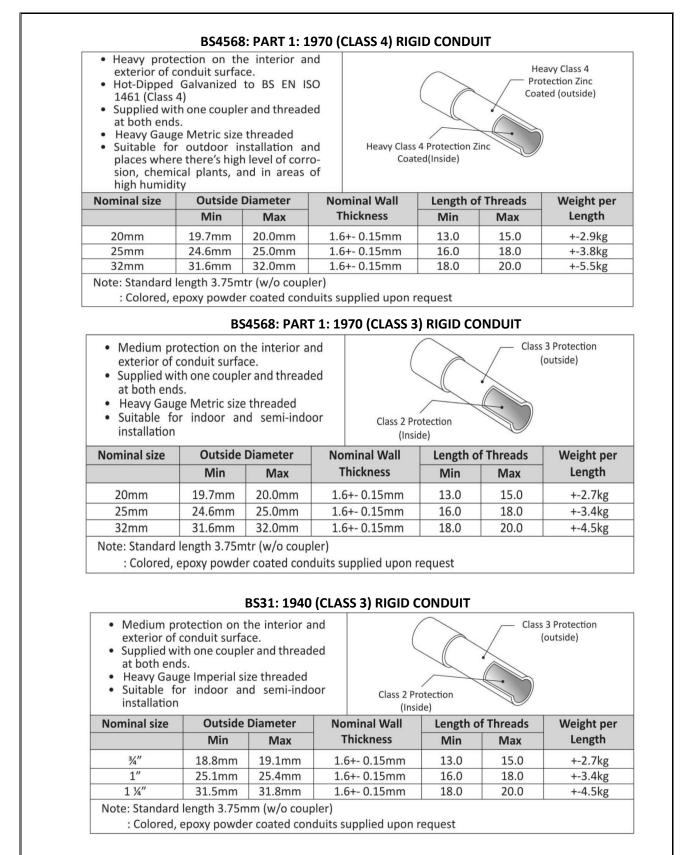

|  |  |
| Split lock washers<br>(10 units)  | No rusting on all tested units                 |                                                                                                                   |  |  |

#### Resistance to Scratches

| Component | "FME" Orange | SS 249 : 1981 (2012<br>Requirement |
|-----------|--------------|------------------------------------|
| Trunking  | Passed       | Shall withstand a load of 800g     |

<u>Remark</u>: Characteristic tested on the above sample was found to have complied with SS 249 . 1981 (2012) Clause 9 & 11 requirements.

bull

MS PECK GEOK KHOON TECHNICAL EXECUTIVE

MRS WONG-LIN TAI HOE SENIOR CONSULTANT COATINGS CHEMICAL & MATERIALS

### **CONDUIT PIPES**

### CABLE SUPPORT SYSTEM- VOLTECX CONDUIT PIPES



### **CONDUIT PIPES**

### CABLE SUPPORT SYSTEM – VOLTECX CONDUIT PIPES

|                                                                                             | mmercial Projects/ Mixed Development/ Hotels: