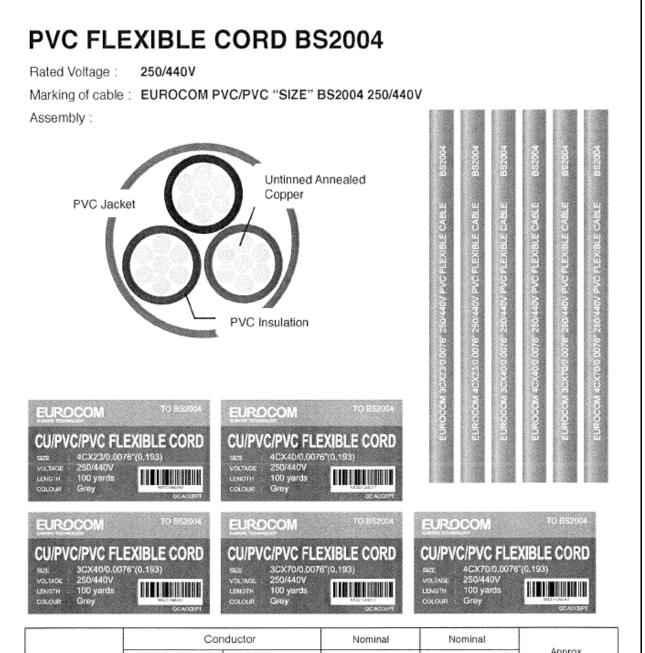

#### WIRES

Foresight Metal Engineering Pte Ltd's (FME<sup>™</sup>) products have been used in major commercial, industrial and residential projects across Singapore, some of which include leading tourist attractions, educational institutions, and power plants.