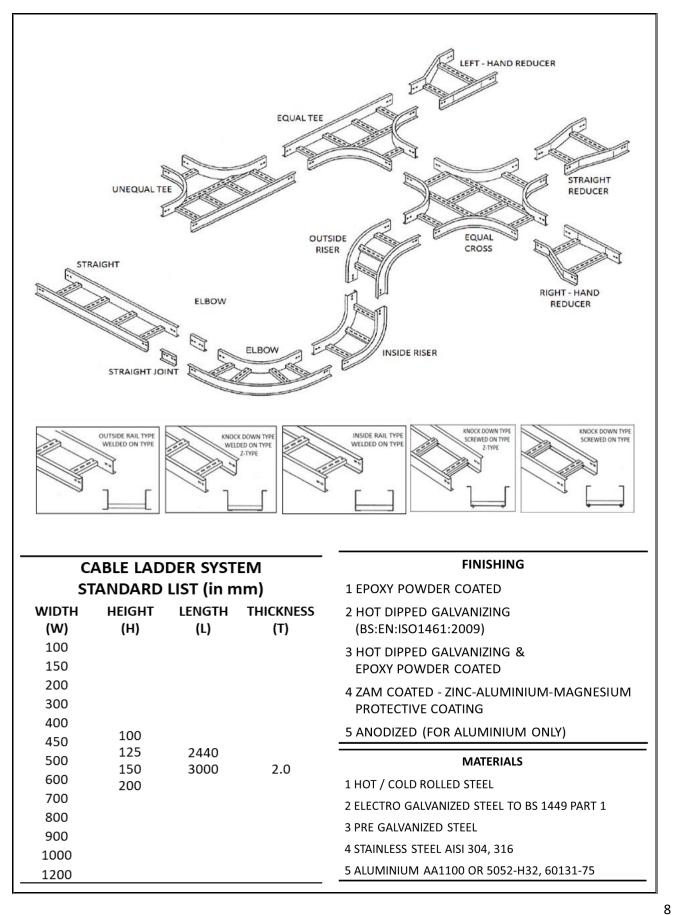

chnic Singapore General Hospital

Asian Civilisation Museum Capella Singapore **Capital Tower** Esplanade Theatre on the Bay **Fullerton Hotel** Gardens by The Bay Hyatt Hotel **ION Orchard** Mandarin Hotel Marina Bay Financial Centre Ministry of Home Affairs Monetary Authority of Singapore Novena Square One Marina Boulevard Financial Centre **OUB** Centre Plaza Singapura **Resorts World Sentosa** Singapore International Airport Singapore Grand Prix F1 Pit Building Stamford Tyres Building ST Micron Electronic Building **Telecom Building** Westin Stamford Hotel



### **CABLE TRUNKINGS & ACCESSORIES**





### **CABLE TRUNKINGS & ACCESSORIES**





### **CABLE TRAYS & ACCESSORIES**





### **CABLE TRAYS & ACCESSORIES**



### **CABLE LADDERS & ACCESSORIES**

#### FME CABLE SUPPORT SYSTEM



FMF<sup>™</sup>



### **CABLE LADDERS & ACCESSORIES**



### **CABLE FASTENERS**



#### TEST REPORT: 7191128186-CHM15/02A-PGK(EEC)

Date: 19 FEB 2016

Client's Ref:

Tel: +65 68851322 Fax: +65 67784301

Email: tai-hoe.lin@tuv-sud-psb.sg

Note: This report is issued subject to the Testing and Certification Regulations of the TÜV SÜD Group and the General Terms and Conditions of Business of TÜV SÜD PSB Pte Ltd. In addition, this report is governed by the terms set out within this report.



Choose certainty. Add value.

#### SUBJECT

Type Testing of Cable Trunking and Accessories

#### CLIENT

Foresight Metal Engineering Pte Ltd Blk 27 Jalan Berseh, #01-108 Singapore 200027

#### SAMPLE SUBMISSION DATE

27 Jan 2016

DATE TEST CONDUCTED

03 Feb to 05 Feb 2016

#### DESCRIPTION OF SAMPLE