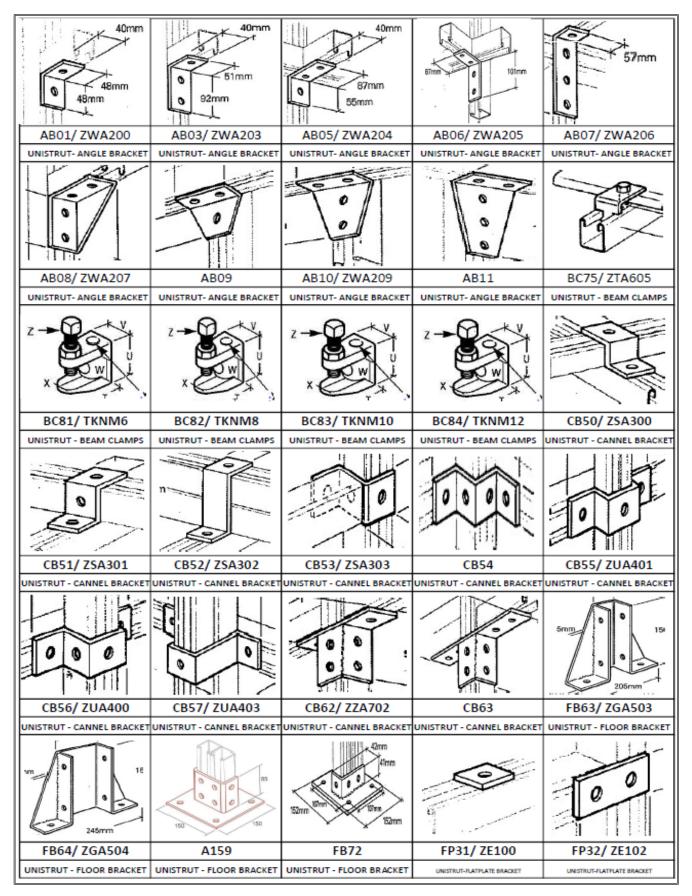

| Parsons DSTA/ Rakine and Hill USTA/ Rakine a | 2016-<br>2017-<br>2015-2016<br>2015-2016<br>2015-2016<br>2015-2016<br>2017-<br>2017-<br>2017-<br>2015-2016<br>2015-<br>2015-<br>2015<br>2015-<br>2015-<br>2014-2015<br>2014-2015<br>2014-2015<br>2015-<br>2015-<br>2015-<br>2015-<br>2015-2016<br>2015-2016                                                                                                                      |

### **UNISTRUT CHANNELS**

CABLE SUPPORT SYSTEM



2500

3000

3000

FM1001

FM1000

FM1001

395

125

325

12.52

31.46

18.03

2886

N/R

2003

**3 304 STAINLESS STEEL** 

**4 316 STAINLESS STEEL** 

### **UNISTRUT CHANNELS ACCESSORIES**



### **UNISTRUT CHANNELS ACCESSORIES**

| 000                          | 0000                         | 00                            | 000                          |                             |
|------------------------------|------------------------------|-------------------------------|------------------------------|-----------------------------|
| FP33/ZE103                   | FP34/ ZE104                  | FP36/ ZE107                   | FP37/ZE109                   | FP38/ ZE108                 |
| UNISTRUT - FLATPLATE BRACKET | UNISTRUT - FLATPLATE BRACKET | UNISTRUT - PLATPLATE BRACKET  | UNISTRUT - PLATPLATE BRACKET | UNSTRUT - FLATPLATE BRACKET |
| 00                           |                              | R                             |                              | 0