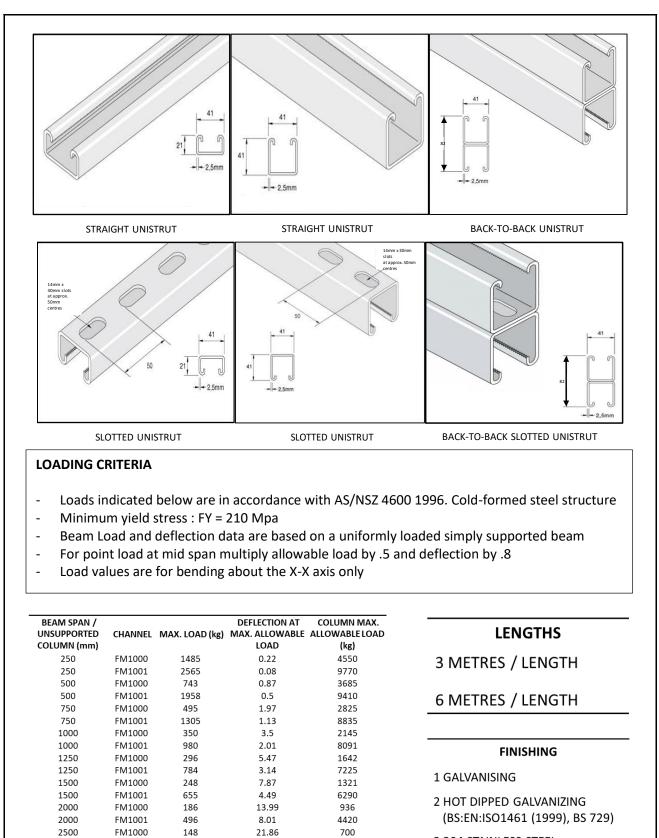

inkways<br>SMRT/ Wireless/ NCS IT190<br>Seng Kang Hospital (Elect/ ELV/ and 6 other major<br>services)<br>Selarang Camp A&A<br>Sembawang Camp A&A<br>Sembawang Camp A&A                                                                                                                                                                   | Parsons DSTA/ Rakine and Hill USTA/ Rakine a | 2016-<br>2017-<br>2015-2016<br>2015-2016<br>2015-2016<br>2015-2016<br>2017-<br>2017-<br>2017-<br>2015-2016<br>2015-<br>2015-<br>2015<br>2015-<br>2015-<br>2014-2015<br>2014-2015<br>2014-2015<br>2015-<br>2015-<br>2015-<br>2015-<br>2015-2016<br>2015-2016                                                                                                                      |

### **UNISTRUT CHANNELS**

CABLE SUPPORT SYSTEM



2500

3000

3000

FM1001

FM1000

FM1001

395

125

325

12.52

31.46

18.03

2886

N/R

2003

**3 304 STAINLESS STEEL** 

**4 316 STAINLESS STEEL** 

### **UNISTRUT CHANNELS ACCESSORIES**



### **UNISTRUT CHANNELS ACCESSORIES**

| 000                          | 0000                         | 00                            | 000                          |                             |
|------------------------------|------------------------------|-------------------------------|------------------------------|-----------------------------|
| FP33/ZE103                   | FP34/ ZE104                  | FP36/ ZE107                   | FP37/ZE109                   | FP38/ ZE108                 |
| UNISTRUT - FLATPLATE BRACKET | UNISTRUT - FLATPLATE BRACKET | UNISTRUT - PLATPLATE BRACKET  |